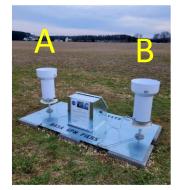

# The Body

- Column 1: Date of the measurement MM/DD/YYYY
- Column 2: Time of the measurement HH:MM:SS
- **Column 3:** Label of the measurement (TB\_A\_tips and TB\_B\_tips). TB\_A tipping bucket "A" which is located on the left-hand side when facing the door of the gauge housing. TB\_B tipping bucket "B" (see photo below).
- **Column 4:** The number of "tips". Please note, this number gets reset to zero everyday at midnight UTC
- Column 5: Empty
- Column 6: The quality of the measurement. The letter "G" means "Good"